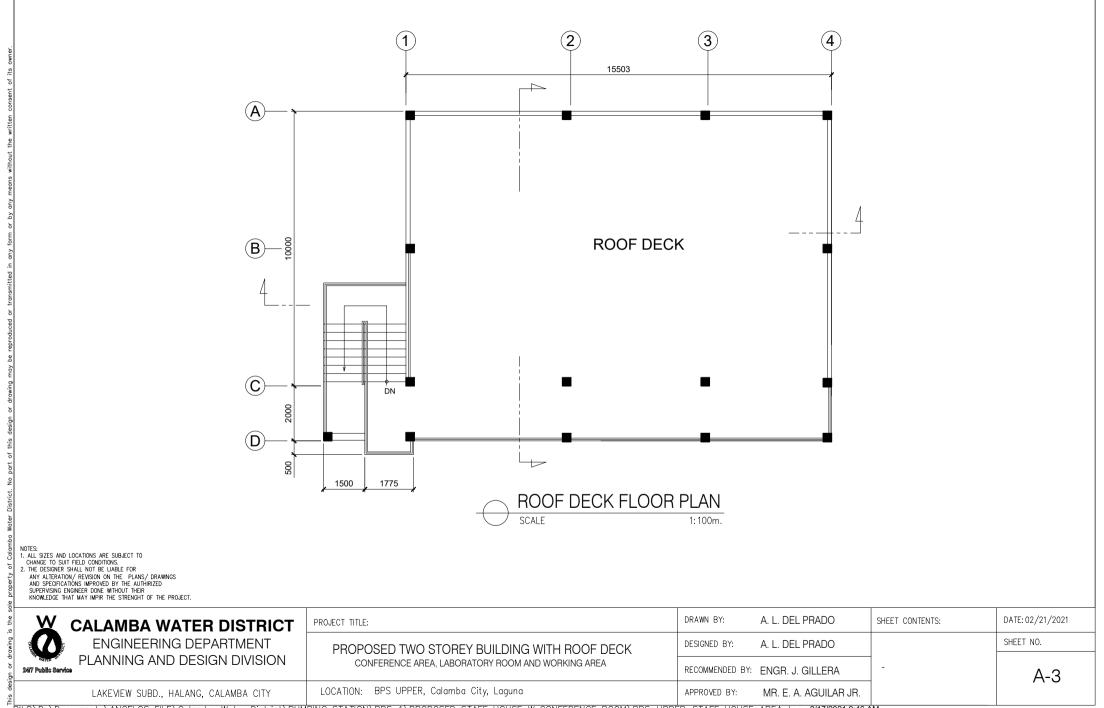

| <image/>                                                                         |                                                                                             |                                                                                                                          |
|----------------------------------------------------------------------------------|---------------------------------------------------------------------------------------------|--------------------------------------------------------------------------------------------------------------------------|
| CALAMBA WATER DISTRICT<br>ENGINEERING DEPARTMENT<br>PLANNING AND DESIGN DIVISION | PROJECT TITLE:                                                                              | DRAWN BY: A. L. DEL PRADO SHEET CONTENTS: DATE: 02/21/2021                                                               |
|                                                                                  | PROPOSED TWO STOREY BUILDING WITH ROOF DECK                                                 | DESIGNED BY: A. L. DEL PRADO SHEET NO.                                                                                   |
|                                                                                  | CONFERENCE AREA, LABORATORY ROOM AND WORKING AREA LOCATION: BPS UPPER, Calamba City, Laguna | RECOMMENDED BY:       ENGR. J. GILLERA       -       CS         APPROVED BY:       MR. E. A. AGUILAR JR.       -       - |
| .∞ LAKEVIEW SUBD., HALANG, CALAMBA CITY                                          | LOCATION: BPS LIPPER Calamba City Laguna                                                    | APPROVED BY: MR. E. A. AGUILAR JR.                                                                                       |

BILO\D:\Documents\ANGELOS FILE\Calamba Water District\PUMPING STATION\BPS\_1\PROPOSED STAFF HOUSE W CONFERENCE ROOM\BPS\_UPPER\_STAFF HOUSE AREA.dwg-2/17/2021 9:46 AM