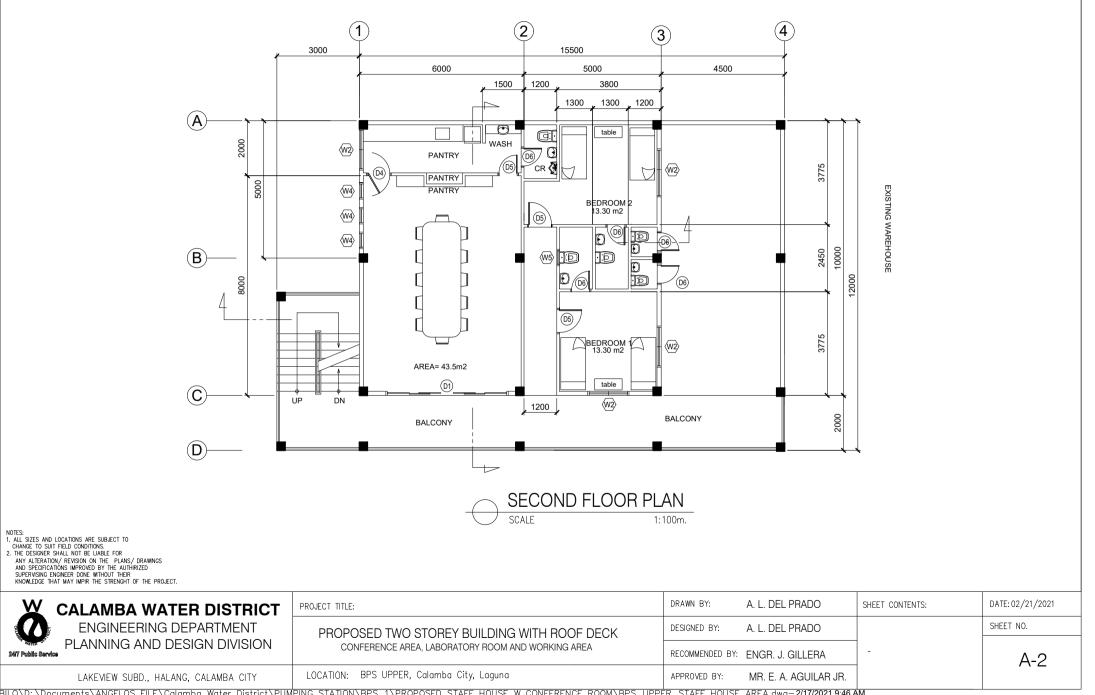

| <image/>                                                                         |                                                                                             |                                                                                                                          |
|----------------------------------------------------------------------------------|---------------------------------------------------------------------------------------------|--------------------------------------------------------------------------------------------------------------------------|
| CALAMBA WATER DISTRICT<br>ENGINEERING DEPARTMENT<br>PLANNING AND DESIGN DIVISION | PROJECT TITLE:                                                                              | DRAWN BY: A. L. DEL PRADO SHEET CONTENTS: DATE: 02/21/2021                                                               |
|                                                                                  | PROPOSED TWO STOREY BUILDING WITH ROOF DECK                                                 | DESIGNED BY: A. L. DEL PRADO SHEET NO.                                                                                   |
|                                                                                  | CONFERENCE AREA, LABORATORY ROOM AND WORKING AREA LOCATION: BPS UPPER, Calamba City, Laguna | RECOMMENDED BY:       ENGR. J. GILLERA       -       CS         APPROVED BY:       MR. E. A. AGUILAR JR.       -       - |
| .∞ LAKEVIEW SUBD., HALANG, CALAMBA CITY                                          | LOCATION: BPS LIPPER Calamba City Laguna                                                    | APPROVED BY: MR. E. A. AGUILAR JR.                                                                                       |

BILO\D: \Documents\ANGELOS FILE\Calamba Water District\PUMPING STATION\BPS\_1\PROPOSED STAFF HOUSE W CONFERENCE ROOM\BPS\_UPPER\_STAFF HOUSE AREA.dwg-2/17/2021 9:46 AM

BILO\D: \Documents\ANGELOS FILE\Calamba Water District\PUMPING STATION\BPS\_1\PROPOSED STAFF HOUSE W CONFERENCE ROOM\BPS\_UPPER\_STAFF HOUSE AREA.dwg-2/17/2021 9:46 AM