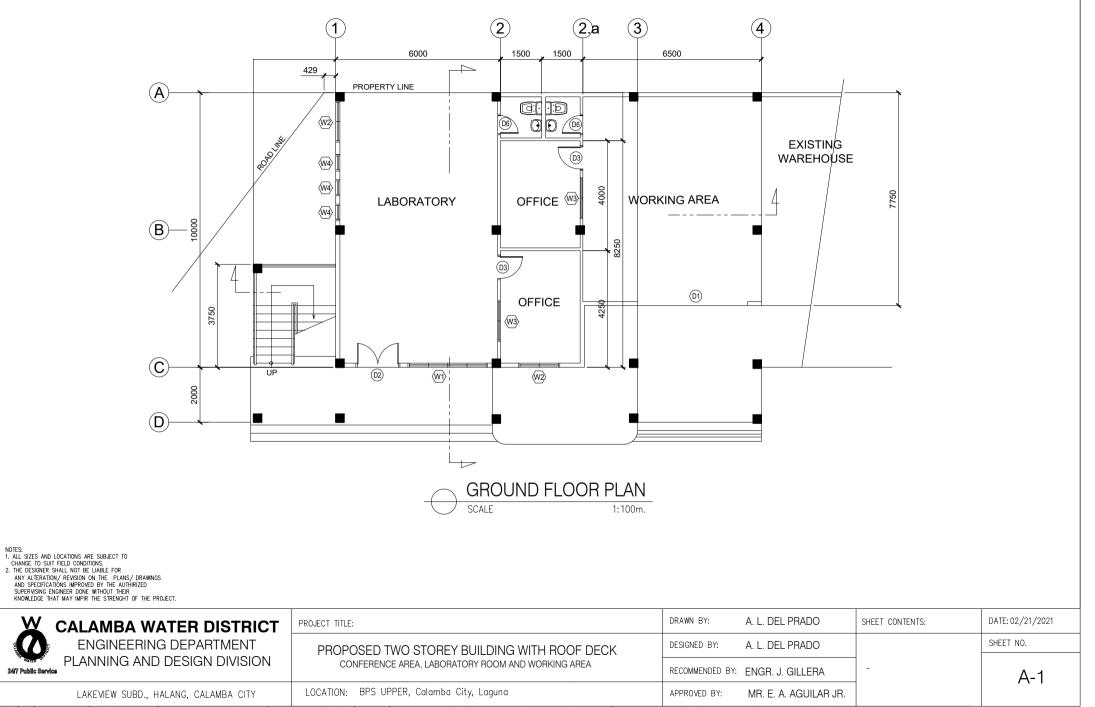

| <image/>                                                                         |                                                                                             |                                                                                                                          |
|----------------------------------------------------------------------------------|---------------------------------------------------------------------------------------------|--------------------------------------------------------------------------------------------------------------------------|
| CALAMBA WATER DISTRICT<br>ENGINEERING DEPARTMENT<br>PLANNING AND DESIGN DIVISION | PROJECT TITLE:                                                                              | DRAWN BY: A. L. DEL PRADO SHEET CONTENTS: DATE: 02/21/2021                                                               |
|                                                                                  | PROPOSED TWO STOREY BUILDING WITH ROOF DECK                                                 | DESIGNED BY: A. L. DEL PRADO SHEET NO.                                                                                   |
|                                                                                  | CONFERENCE AREA, LABORATORY ROOM AND WORKING AREA LOCATION: BPS UPPER, Calamba City, Laguna | RECOMMENDED BY:       ENGR. J. GILLERA       -       CS         APPROVED BY:       MR. E. A. AGUILAR JR.       -       - |
| .∞ LAKEVIEW SUBD., HALANG, CALAMBA CITY                                          | LOCATION: BPS LIPPER Calamba City Laguna                                                    | APPROVED BY: MR. E. A. AGUILAR JR.                                                                                       |